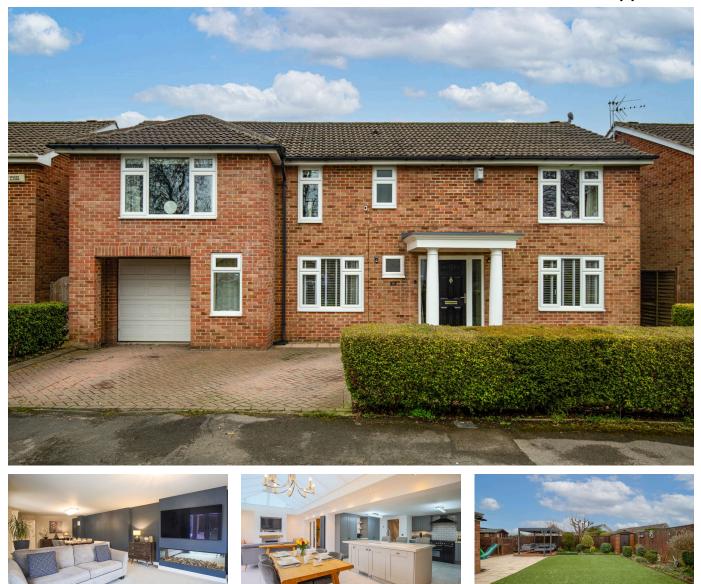

## 40 Tanton Road, Stokesley

£675,000

🛤 4 🚰 3 🚘 2

The Yorkshire Property Agency is delighted to introduce this fantastic detached and extended four-bedroom family home located in the popular North Yorkshire market town of Stokesley. Boasting a modern and stylish interior and benefitting from almost 2600 sq ft of lateral space, the property is located just a short walk from all the fabulous amenities in the town centre.

## **Key Features**

- Detached family home
- Three bathrooms
- Three reception rooms
- Council tax band E
- Integrated garage

- Four bedrooms
- Styling open-plan living
- · A short walk to the local amenities
- Off street parking
- Superb landscaped garden