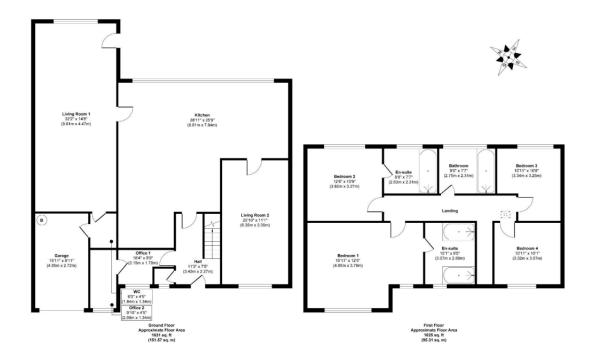

## 40 Tanton Road, Stokesley

£675,000

🛤 4 🚰 3 🚘 2

The Yorkshire Property Agency is delighted to introduce this fantastic detached and extended four-bedroom family home located in the popular North Yorkshire market town of Stokesley. Boasting a modern and stylish interior and benefitting from almost 2600 sq ft of lateral space, the property is located just a short walk from all the fabulous amenities in the town centre.

## **Key Features**

- Detached family home
- Three bathrooms
- Three reception rooms
- Council tax band E
- Integrated garage

- Four bedrooms
- Styling open-plan living
- · A short walk to the local amenities
- Off street parking
- Superb landscaped garden