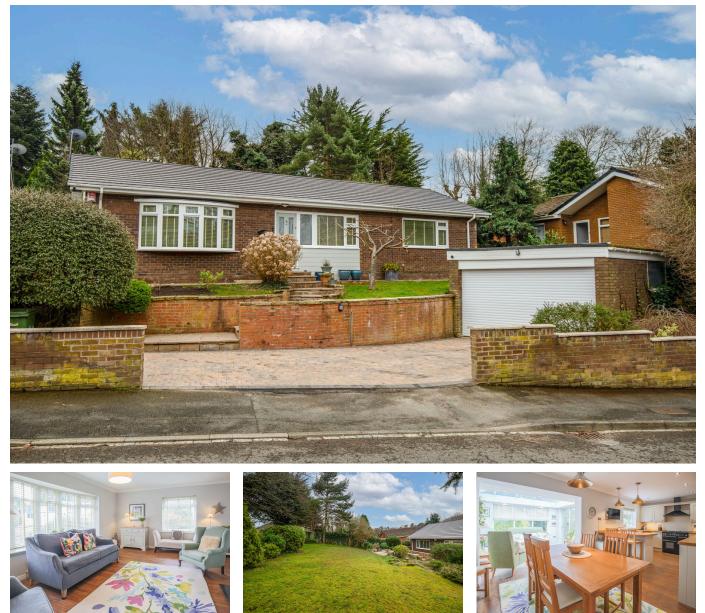

## 20 Valley Drive,

Offers Over £450,000

🍋 3 🚰 1 🚘 1

**The Yorkshire Property Agency** is delighted to introduce this modern and stylish three-bedroom detached bungalow located in the popular North Yorkshire market town of Yarm. This wonderful home offers an attractive interior and a superb location close to all the high street and amenities Yarm has to offer.

## **Key Features**

- · Detached bungalow
- Two bathrooms
- · South-facing plot
- Detached double-garage
- Raised plot

- Three bedrooms
- Attractive modern finish
- Off-street parking
- Council tax band E
- A short walk or drive to Yarm Hight Street and the local amenities