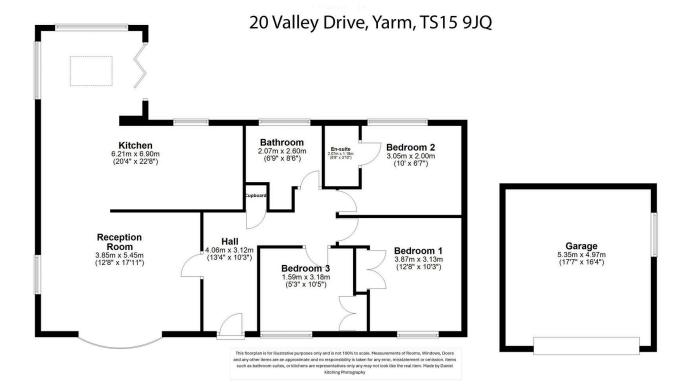

## **Key Features**

- · Detached bungalow
- Two bathrooms
- · South-facing plot
- Detached double-garage
- Raised plot

- Three bedrooms
- Attractive modern finish
- Off-street parking
- Council tax band E
- A short walk or drive to Yarm Hight Street and the local amenities