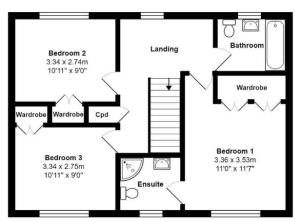

00 🖺 3 🖺 2 🚍 1









The Yorkshire Property Agency are delighted to introduce this charming three-bedroom detached family home located in the popular village of Dalton, North Yorkshire. Benefiting from a high spec finish throughout and built in 2018, this property offers superb living space in an attractive development.



## **Key Features**

- · Charming three-bedroom detached family home
- · Contemporary finish throughout
- · Superb living space in an attractive development.
- · Short drive to all the amenities of Thirsk
- · Council tax band D

- · Located in the popular village of Dalton, North Yorkshire
- Built in 2018
- · Off-street parking for two cars
- Close proximity to a number of excellent schools, both state and private.
- · Excellent commuter village



**Ground Floor** 



First Floor

RICHARD TOWLER