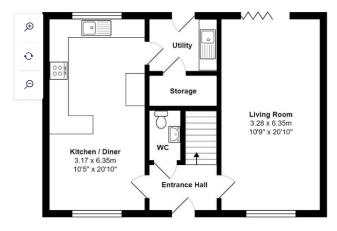

refield Close

£360,000 🖺 3 🖺 2 🚍 1









The Yorkshire Property Agency are delighted to introduce this charming three-bedroom detached family home located in the popular village of Dalton, North Yorkshire. Benefiting from a high spec finish throughout and built in 2018, this property offers superb living space in an attractive development.



## **Key Features**

- · Charming three-bedroom detached family home
- · Contemporary finish throughout
- · Superb living space in an attractive development.
- · Short drive to all the amenities of Thirsk
- · Council tax band D

- · Located in the popular village of Dalton, North Yorkshire
- Built in 2018
- · Off-street parking for two cars
- Close proximity to a number of excellent schools, both state and private.
- · Excellent commuter village



**Ground Floor** 



First Floor

RICHARD TOWLER