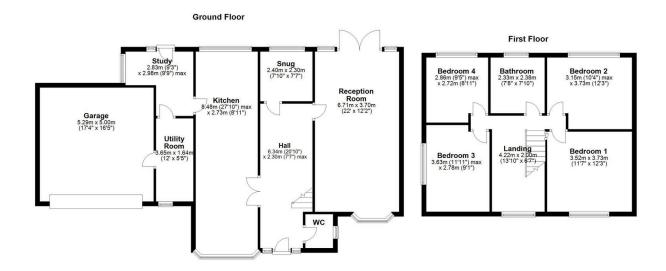

## Dakyn Close, East Cowton, DL7 0EH

£425.000 **4 1 3** 

The Yorkshire Property Agency is delighted to introduce this fabulous detached four-bedroom family home located in the popular village of East Cowton. Benefitting from a larger corner plot, this property also offers a stylish finish throughout and flexible lateral space.

## **Key Features**

- · Stunning detached family home
- Stylish finish throughout
- · Off-street parking
- Potential to extend further on the ground and first floors (STPP).
- · Council tax band E

- Four bedrooms
- Flexible lateral space
- · South and west-facing private gardens
- · Double-glazed windows throughout
- · Close to Yarm and Northallerton amenities