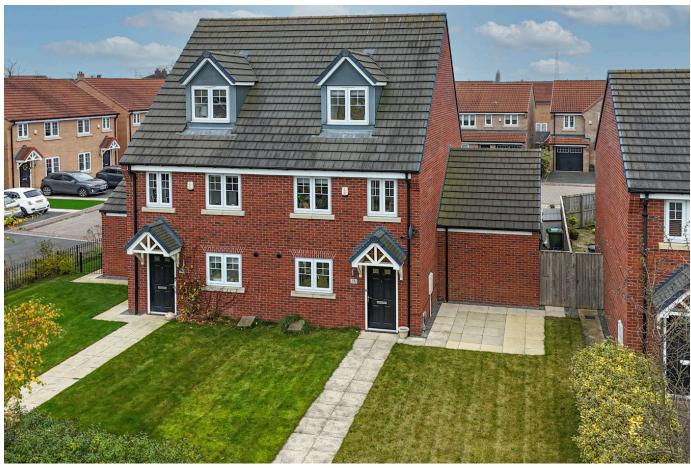

## Allerton View, Yarm, Stockton-on-tees, TS15 9FH

Offers Over £245.000

The Yorkshire Property Agency are delighted to introduce this fabulous semi-detached three bedroom townhouse located on a popular street in Yarm, TS15. 15 Allerton view would make an ideal starter home and benefits from a ground floor extension taking the property up to almost 1100 sq ft, providing addition living space and more longevity.

## **Key Features**

- Extended three-bedroom townhouse
- · Contemporary finish throughout
- · Almost 1100 sq ft
- · Council tax band D
- · Front and rear gardens

- · Prime Yarm location
- Off-street parking
- · Ideal starter home
- · South-west facing garden
- · Close to all the amenities of Yarm High Street