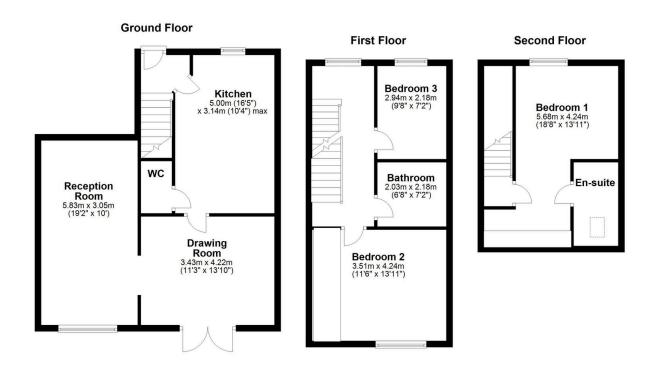

## Allerton View, Yarm, Stockton-on-tees, TS15 9FH

Offers Over £245.000

The Yorkshire Property Agency are delighted to introduce this fabulous semi-detached three bedroom townhouse located on a popular street in Yarm, TS15. 15 Allerton view would make an ideal starter home and benefits from a ground floor extension taking the property up to almost 1100 sq ft, providing addition living space and more longevity.