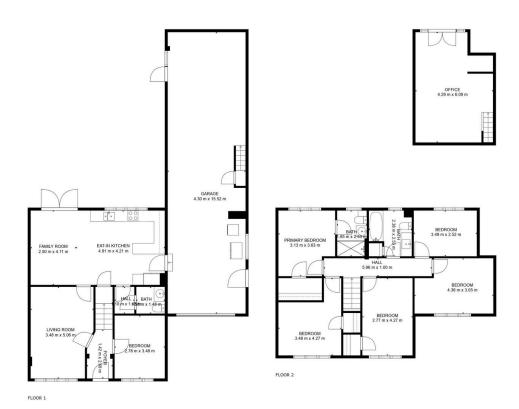

TOTAL: 174 m2 FLOOR 1: 69 m2, FLOOR 2: 105 m2 EXCLUDED AREAS: GARAGE: 67 m2, LOW CELLING: 2 m2 LOOR PLAN CREATED BY CUBICASA ARP MEASUREMENTS DEEMED HIGHLY RELIABLE BUT NOT GUARANTEED

v7387 687 753
richard@theyorkshirepropertyagency.co.uk
Springboard Business Centre, Ellerbeck Way, Stokesley Business Park, Stokesley TS9 5JZ