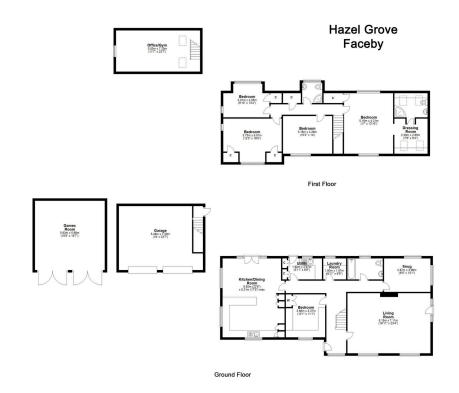

## Hazel Grove, Faceby

The Yorkshire Property Agency are delighted to introduce this fabulous detached five-bedroom family home situated on the periphery of the attractive North Yorkshire village of Faceby. Positioned on a private lane and situated on a substantial plot of approximately two acres, this type of property is rare to the market and boasts flexible accommodation and huge potential for multi-generational living.

## **Key Features**

- Detached five bedroom family home
- · Situated within approx. 2 acres
- · Detached double-garage with office space above
- Secure off-street parking for multiple cars
- Stylish and contemporary kitchen

- · Fabulous wrap around plot
- · Modern finish throughout
- · Detached games / entertainment room
- · Council tax band G
- · Sold with vacant possession

Whilst every attempt has been made to ensure the accuracy of the floorplans contained here, measurements of doors, windows, rooms and any other items are approximate and no responsibility is taken for any error, omission or mis-statement. This plan is not drawn to scale and is for illustrative purposes only & should be used as such by any prospective purchaser. Created especially by Vue3sixty Ltd