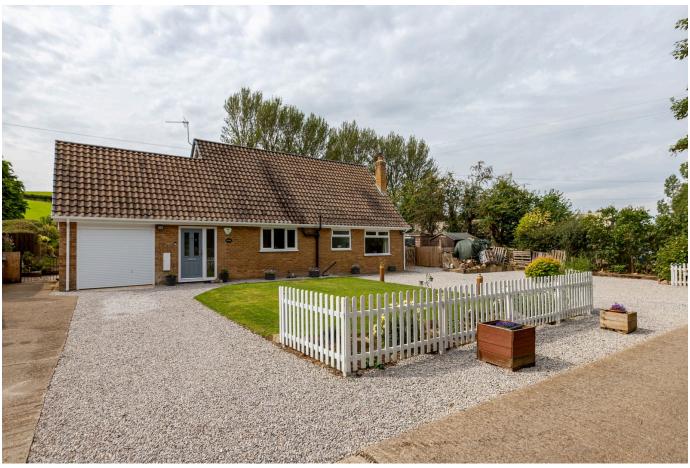

## Faceby, Middlesbrough, TS9 7DA

Offers Over £460,000

The Yorkshire Property Agency are delighted to introduce this fabulous detached two / three bedroom family home situated on the periphery of the attractive North Yorkshire village of Faceby. Positioned on a private lane and sitting on a plot of approximately 0.36 acres, this fantastic property also benefits from an extended garden / paddock to the rear and a wonderful outlook over farmland towards Whorl Hill in Faceby.

### **Key Features**

- Detached two/three bedroom family home
- Situated on the periphery of the attractive North Yorkshire village of Faceby
- Sitting on a plot of approximately 0.36 acres
- Stunning outlook over farmland towards Whorl Hill in Faceby.
- A short drive to the amenities of Yarm and Stokesley

- · Contemporary interior
- · Positioned on a private lane
- · extended garden / paddock to the rear
- Council tax band D
- South-west facing plot