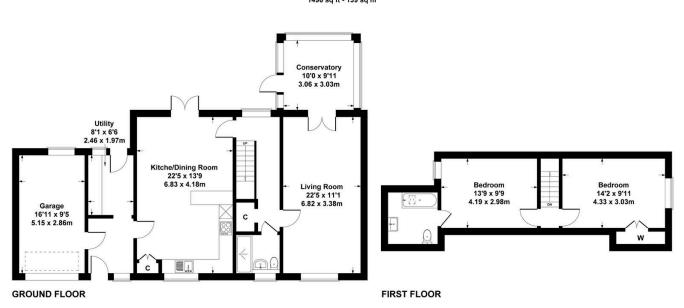

# High Bank, Faceby Approximate Gross Internal Area 1496 sq ft - 139 sq m

#### SKETCH PLAN FOR ILLUSTRATIVE PURPOSES ONLY

All measurements walls, doors, windows, fittings and appliances, their sizes and locations, are approximate only. They cannot be regarded as being a representation by the seller, nor their agent.